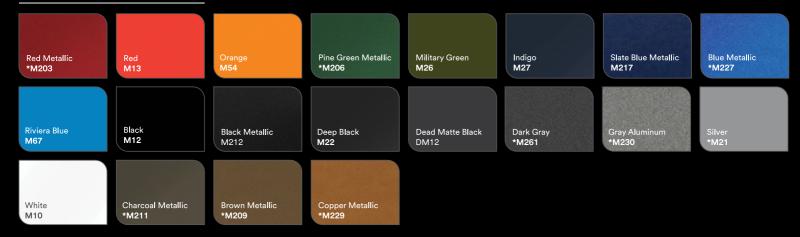

#### Gloss

#### Satin

Vampire Red Smoldering Red Canyon Copper Apple Green Perfect Blue Ocean Shimmer \*SP273 \*S363 \*\$344 \*S347 \*S327 S196 Gold Dust Black Black Dark Gray Battleship Gray Thundercloud Frozen Vanilla White Pearl White \*\$261 \*SP242 S12 \*S271 \*SP240 \*SP10 S10

#### **Textures**

White Aluminum

\*S120

Caramel Luster

\*SP59