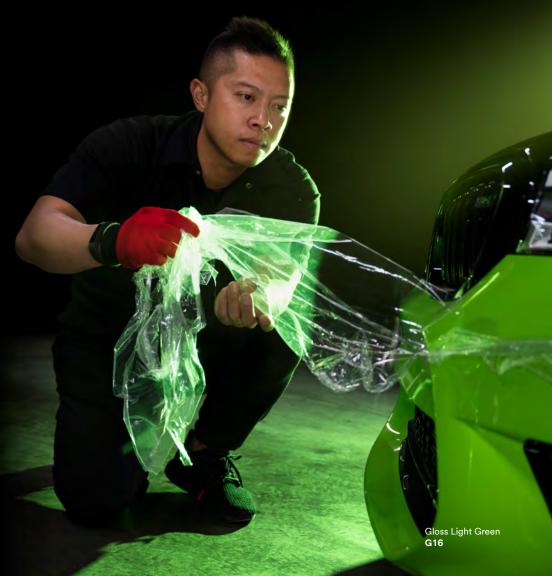

#### A Protective Film Layer on gloss colors.

Stays on during installation then is removed quickly, easily and cleanly after install to reduce surface impressions and scratches.

#### Unique, conformable film layers.

Provide a better fit around curves and in channels for sleek appearance and easier installation.