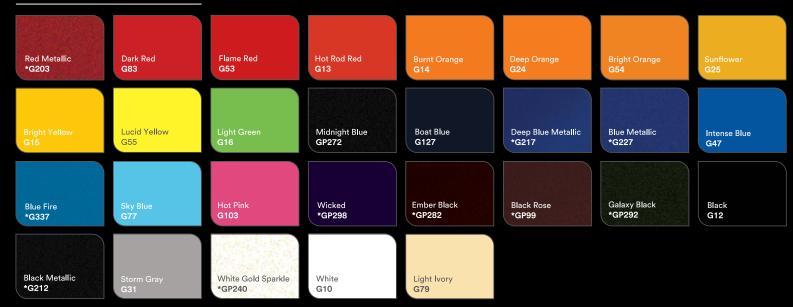

# Create a sensation.

Choose from a bold assortment of colors, patterns and textures to design a vehicle wrap that stands out from the crowd.

#### Gloss